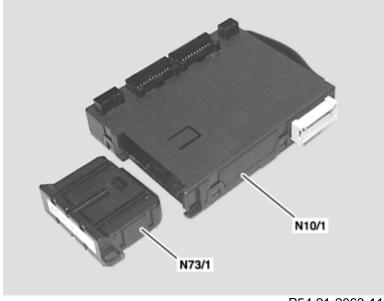

N10/1 Extended activity module (EAM) N73/1 DAS control module

P54.21-2063-11

The extended activity module (EAM, N10/1) is accommodated in a sturdy plastic housing. It is connected to the wiring harnesses by 5 plug connectors. The slide-out compartment of the extended activity module (EAM, N10/1) houses the DAS control module (N73/1).